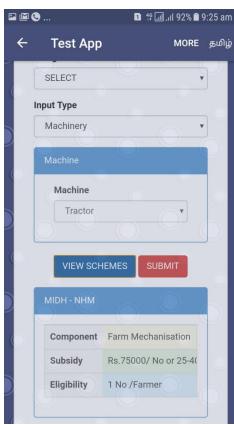

- •Click Benefit register and screen will appear as in the image
- •Enter the basic details and select the input type
  •Click view schemes to view the subsidy schemes pertaining to that input type
- •After viewing the schemes, click submit for priority registration
- •After submitting, the registered person details will be displayed in ADA/ADH login in portal 122.15.179.102/people app (FCMS username and password)
- •In the portal, you can select the scheme and component name for the beneficiary and click save button. The SMS will be sent to farmer with seniority number.
- •If the scheme is not available in your block, select reject button in the portal and type reason for rejection and Click 'Save'. The SMS will be sent to farmer with your remarks.