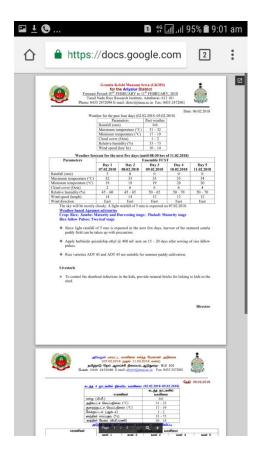

After selecting 'Weather forecast', the screen will appear as in image 2 Click the district for the weather forecast to be known After clicking the District, the screen will open as in the image 3 in PDF format