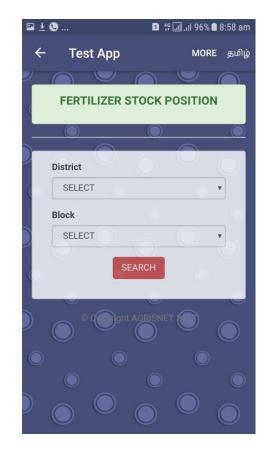

After clicking 'Fertiliser Stock', the screen will appear as in the image 2 Select District and Block and click 'Search'

Dealer wise stock details will be displayed and you can call the dealer by clicking 'Make Call' button