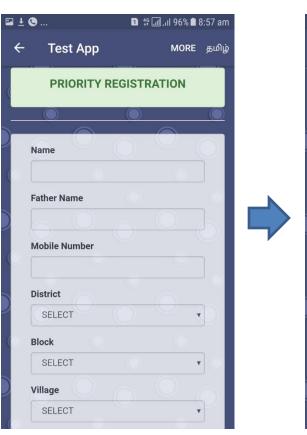

- •Click Benefit register and screen will appear as in the image
- •Enter the basic details and select the input type
  •Click view schemes to view the subsidy schemes pertaining to that input type
- •After viewing the schemes, click submit for priority registration
- •After submitting, the registered person details will be displayed in ADA/ADH login in portal 122.15.179.102/people app (FCMS username and password)
- •In the portal, you can select the scheme and component name for the beneficiary and click save button. The SMS will be sent to farmer with seniority number.
- •If the scheme is not available in your block, select reject button in the portal and type reason for rejection and Click 'Save'. The SMS will be sent to farmer with your remarks.