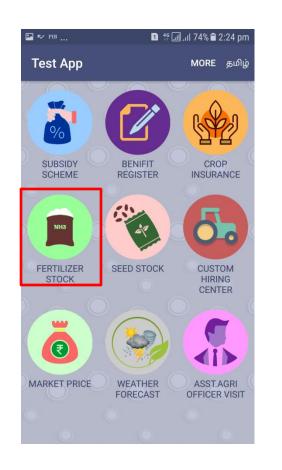

#### Nine Vital services

- Subsidy scheme
- Benefit Register
- Crop Insurance
- Fertiliser Stock
- Seed Stock
- Custom Hiring Centre
- Market Price
- Weather Forecast
- Asst. Agri officer Visit

- •After clicking the subsidy scheme (Red colour), the screen will appear as in the image.
- Select the Input type and Input class and click Search
- •The required details will be displayed as in the image such as scheme name, component name, subsidy amount and eligible criteria

After clicking 'Fertiliser Stock', the screen will appear as in the image 2 Select District and Block and click 'Search'

Dealer wise stock details will be displayed and you can call the dealer by clicking 'Make Call' button