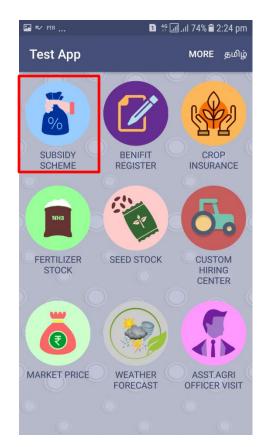

#### Nine Vital services

- Subsidy scheme
- Benefit Register
- Crop Insurance
- Fertiliser Stock
- Seed Stock
- Custom Hiring Centre
- Market Price
- Weather Forecast
- Asst. Agri officer Visit

- •After clicking the subsidy scheme (Red colour), the screen will appear as in the image.
- Select the Input type and Input class and click Search
- •The required details will be displayed as in the image such as scheme name, component name, subsidy amount and eligible criteria