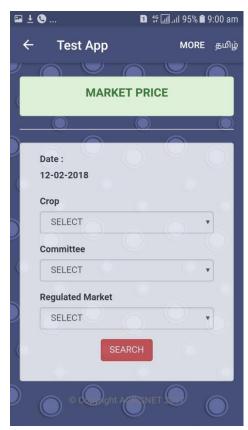

After clicking the 'Market price', the screen will appear as in the image 2 Select the required fields and click 'Search'

After clicking 'Search', the screen will appear as in the image 3 and it will display the variety wise and Regulated market wise maximum price