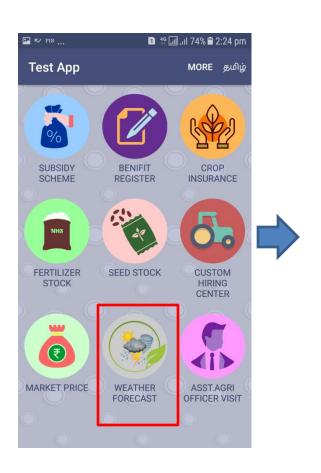

After selecting 'Weather forecast', the screen will appear as in image 2 Click the district for the weather forecast to be known After clicking the District, the screen will open as in the image 3 in PDF format