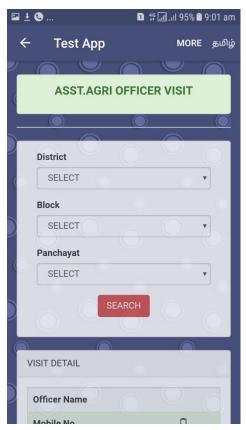

- •After clicking 'Assistant Agri Officer Visit', the screen will appear as in the image 2
- Select the required fields and click search
- After clicking 'Search', the details will be displayed as in the image 3
- •That particular AAO can be called by clicking the mobile number in the display