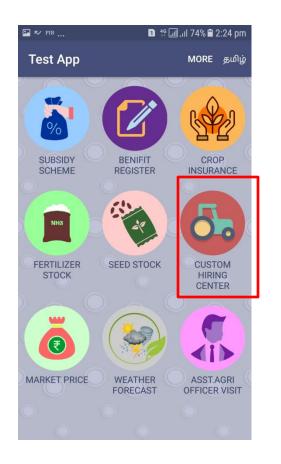

- •After Clicking 'Custom hiring centre', the screen will appear as in the image 2
- Select the required fields and click 'Search'
- •Both Government and Private Custom Hiring centre will be displayed as in the image 3 and you can make a call by clicking 'make call' Button