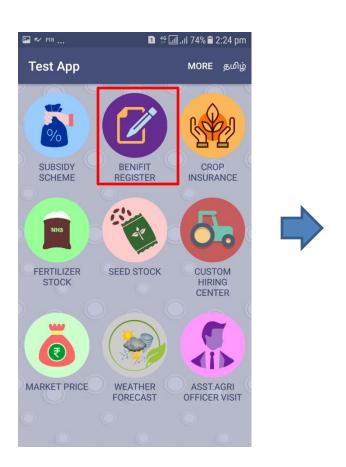

#### Nine Vital services

- Subsidy scheme
- Benefit Register
- Crop Insurance
- Fertiliser Stock
- Seed Stock
- Custom Hiring Centre
- Market Price
- Weather Forecast
- Asst. Agri officer Visit

- •After clicking the subsidy scheme (Red colour), the screen will appear as in the image.
- Select the Input type and Input class and click Search
- •The required details will be displayed as in the image such as scheme name, component name, subsidy amount and eligible criteria

- •Click Benefit register and screen will appear as in the image
- •Enter the basic details and select the input type
  •Click view schemes to view the subsidy schemes pertaining to that input type
- •After viewing the schemes, click submit for priority registration
- •After submitting, the registered person details will be displayed in ADA/ADH login in portal 122.15.179.102/people app (FCMS username and password)
- •In the portal, you can select the scheme and component name for the beneficiary and click save button. The SMS will be sent to farmer with seniority number.
- •If the scheme is not available in your block, select reject button in the portal and type reason for rejection and Click 'Save'. The SMS will be sent to farmer with your remarks.