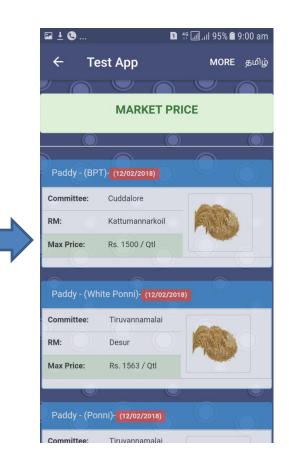

After clicking the 'Market price', the screen will appear as in the image 2 Select the required fields and click 'Search'

After clicking 'Search', the screen will appear as in the image 3 and it will display the variety wise and Regulated market wise maximum price