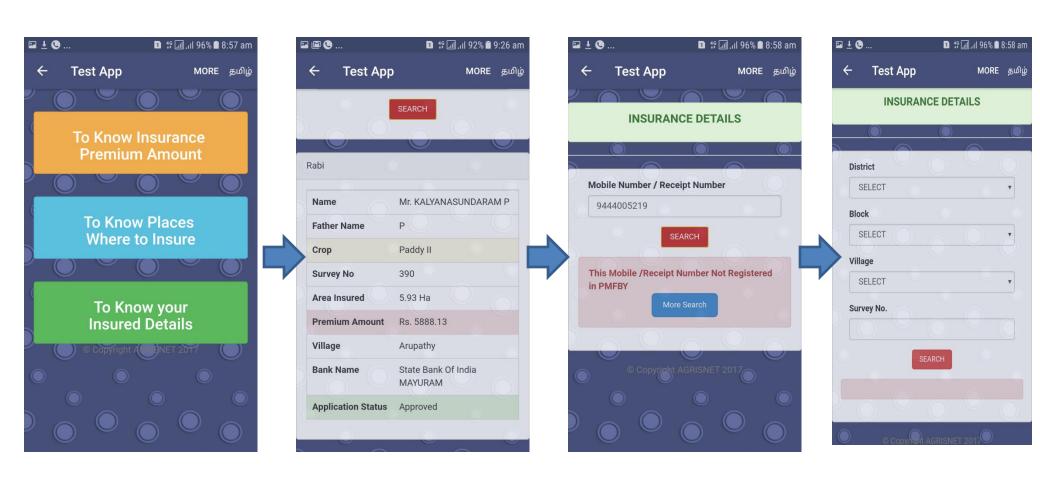

- •After clicking 'Crop Insurance', the screen will appear as in the image 2
- Three options will appear
- •After clicking 'To know your Insurance Premium amount', the screen will appear as in the last image
- •Select the crop for which you need to know the premium amount

•After clicking 'To know places where to insure', the screen will shows the places to isnure and documents requir4ed for insurance

- •Click 'To know your insured details' and the screen will appear as in the image and enter your mobile number and click search
- •After searching, the details will be fetched as in the screen.
- •If your mobile number is not registered in the PMFBY portal, then the message will appear as in the image 3 and click 'More Search'
- •After clicking 'More search', enter the required details and click 'search'