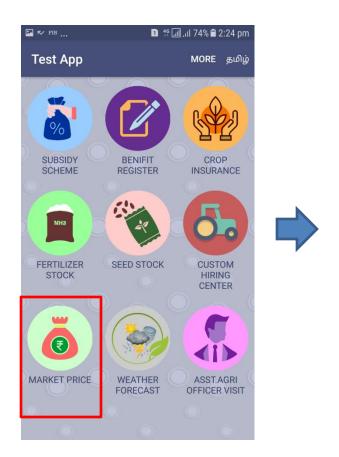

After clicking the 'Market price', the screen will appear as in the image 2 Select the required fields and click 'Search'

After clicking 'Search', the screen will appear as in the image 3 and it will display the variety wise and Regulated market wise maximum price