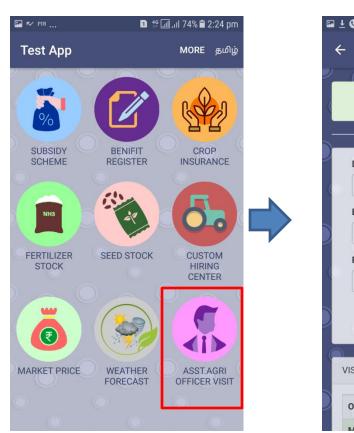

#### Nine Vital services

- Subsidy scheme
- Benefit Register
- Crop Insurance
- Fertiliser Stock
- Seed Stock
- Custom Hiring Centre
- Market Price
- Weather Forecast
- Asst. Agri officer Visit

- •After clicking the subsidy scheme (Red colour), the screen will appear as in the image.
- Select the Input type and Input class and click Search
- •The required details will be displayed as in the image such as scheme name, component name, subsidy amount and eligible criteria

- •After clicking 'Assistant Agri Officer Visit', the screen will appear as in the image 2
- Select the required fields and click search
- After clicking 'Search', the details will be displayed as in the image 3
- •That particular AAO can be called by clicking the mobile number in the display