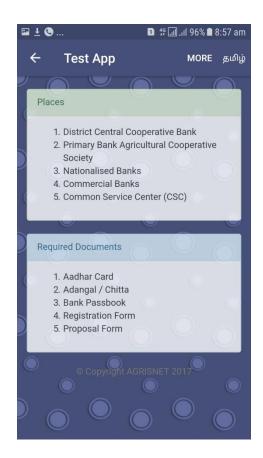

•After clicking 'To know places where to insure', the screen will shows the places to isnure and documents requir4ed for insurance

- •Click 'To know your insured details' and the screen will appear as in the image and enter your mobile number and click search
- •After searching, the details will be fetched as in the screen.
- •If your mobile number is not registered in the PMFBY portal, then the message will appear as in the image 3 and click 'More Search'
- •After clicking 'More search', enter the required details and click 'search'