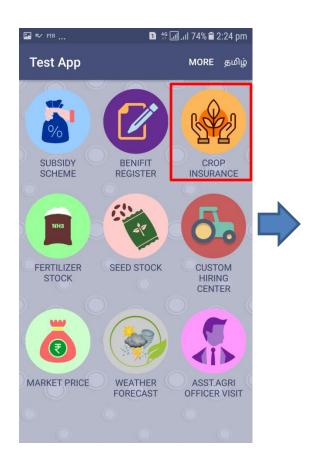

- •After clicking 'Crop Insurance', the screen will appear as in the image 2
- Three options will appear
- •After clicking 'To know your Insurance Premium amount', the screen will appear as in the last image
- •Select the crop for which you need to know the premium amount

•After clicking 'To know places where to insure', the screen will shows the places to isnure and documents requir4ed for insurance

- •Click 'To know your insured details' and the screen will appear as in the image and enter your mobile number and click search
- •After searching, the details will be fetched as in the screen.
- •If your mobile number is not registered in the PMFBY portal, then the message will appear as in the image 3 and click 'More Search'
- •After clicking 'More search', enter the required details and click 'search'