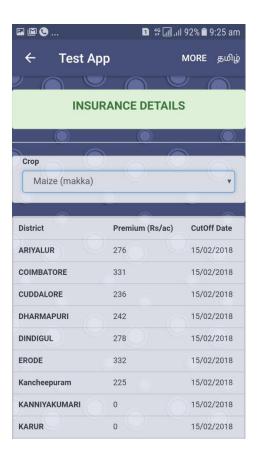

- •After clicking 'Crop Insurance', the screen will appear as in the image 2
- Three options will appear
- •After clicking 'To know your Insurance Premium amount', the screen will appear as in the last image
- •Select the crop for which you need to know the premium amount