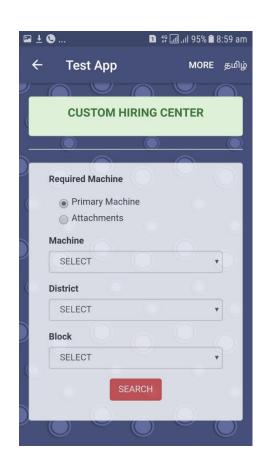

- •After Clicking 'Custom hiring centre', the screen will appear as in the image 2
- Select the required fields and click 'Search'
- •Both Government and Private Custom Hiring centre will be displayed as in the image 3 and you can make a call by clicking 'make call' Button