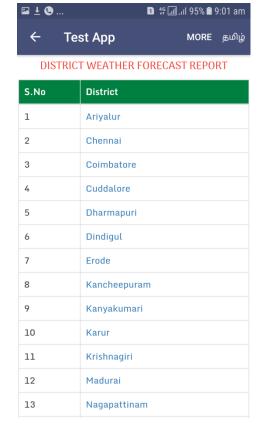

After selecting 'Weather forecast', the screen will appear as in image 2 Click the district for the weather forecast to be known After clicking the District, the screen will open as in the image 3 in PDF format