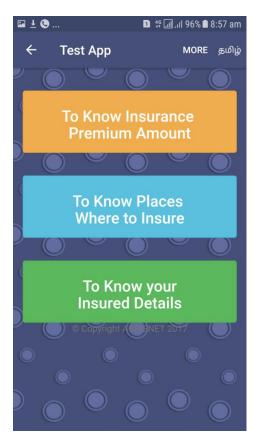

- •After clicking 'Crop Insurance', the screen will appear as in the image 2
- Three options will appear
- •After clicking 'To know your Insurance Premium amount', the screen will appear as in the last image
- •Select the crop for which you need to know the premium amount