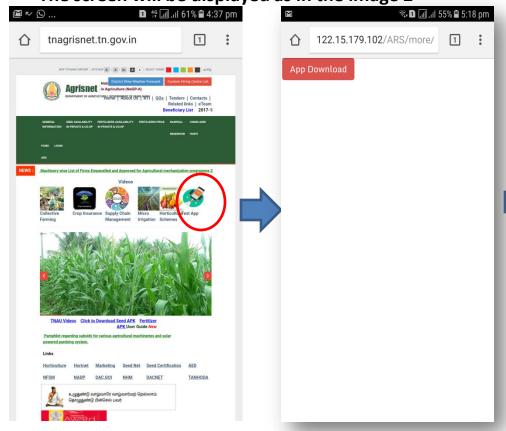

# User Manual for Test App

Open <a href="www.tnagrisnet.tn.gov.in">www.tnagrisnet.tn.gov.in</a> in your mobile phone and click the icon 'Test App' (red colour ring) The screen will be displayed as in the image 2