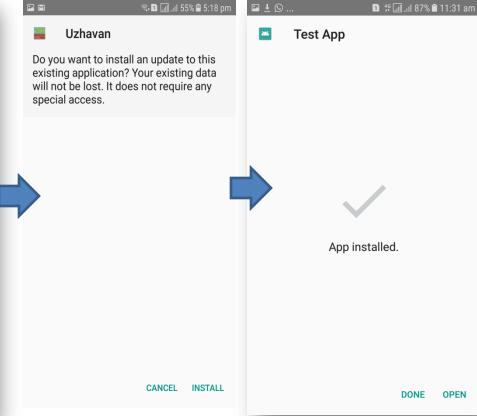

#### After Installing click open

- •After installing, the app will be in your home screen as in the image
- Click the app to open (Yellow colour)

- •After Installing, the screen open as in the image
- •The IMEI number will be autofetched from the mobile
- •Enter your basic details as mentioned in the screen
- Click submit