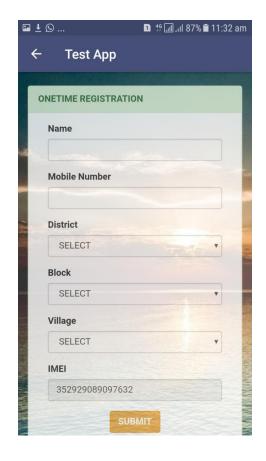

#### After Installing click open

- •After installing, the app will be in your home screen as in the image
- Click the app to open (Yellow colour)

- •After Installing, the screen open as in the image
- •The IMEI number will be autofetched from the mobile
- •Enter your basic details as mentioned in the screen
- Click submit