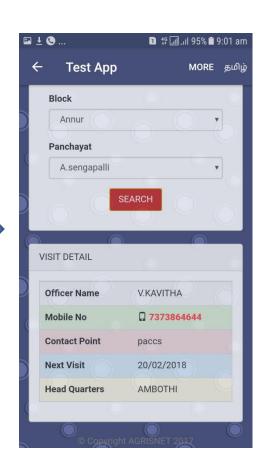

- •After clicking 'Assistant Agri Officer Visit', the screen will appear as in the image 2
- Select the required fields and click search
- After clicking 'Search', the details will be displayed as in the image 3
- •That particular AAO can be called by clicking the mobile number in the display