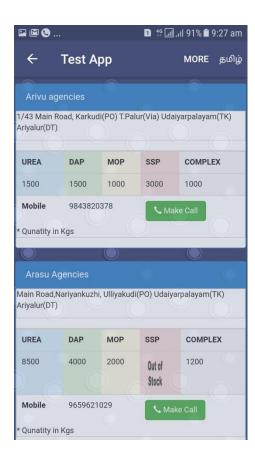

After clicking 'Fertiliser Stock', the screen will appear as in the image 2 Select District and Block and click 'Search'

Dealer wise stock details will be displayed and you can call the dealer by clicking 'Make Call' button