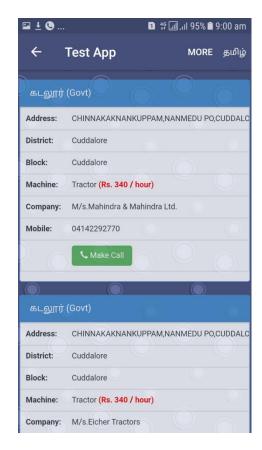

- •After Clicking 'Custom hiring centre', the screen will appear as in the image 2
- Select the required fields and click 'Search'
- •Both Government and Private Custom Hiring centre will be displayed as in the image 3 and you can make a call by clicking 'make call' Button