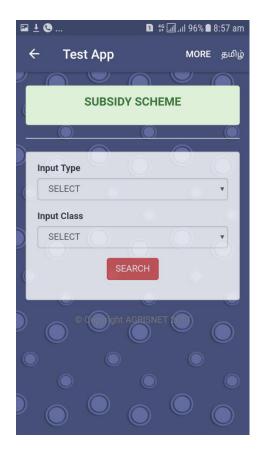

#### Nine Vital services

- Subsidy scheme
- Benefit Register
- Crop Insurance
- Fertiliser Stock
- Seed Stock
- Custom Hiring Centre
- Market Price
- Weather Forecast
- Asst. Agri officer Visit

- •After clicking the subsidy scheme (Red colour), the screen will appear as in the image.
- Select the Input type and Input class and click Search
- •The required details will be displayed as in the image such as scheme name, component name, subsidy amount and eligible criteria