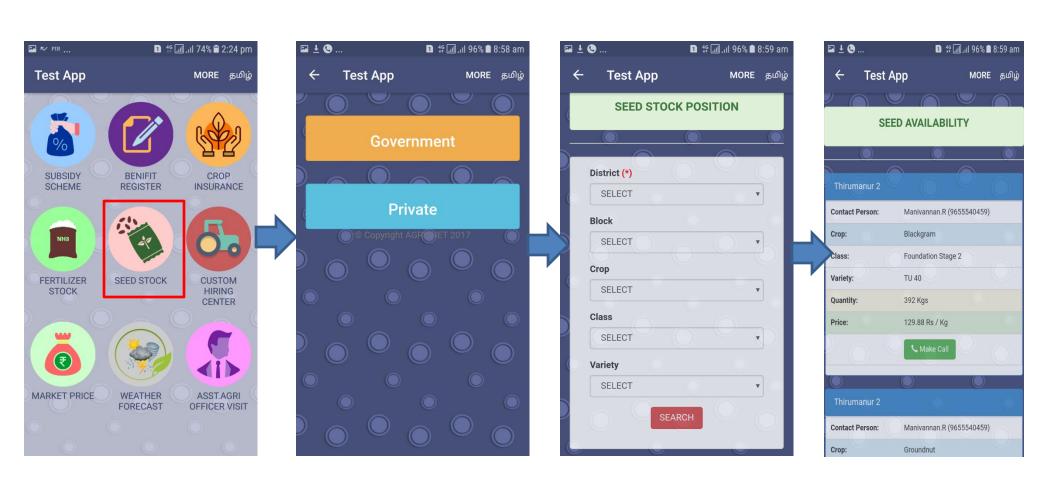

- •After clicking 'Seed Stock' and the screen will appear as in the image 2
- Click the type of agency for the seed stock to be known
- Select the required fields as in the image 3 and click 'Search'
- •The details will be fetched as in the image 4 and you can make a call by clicking 'Make call' button