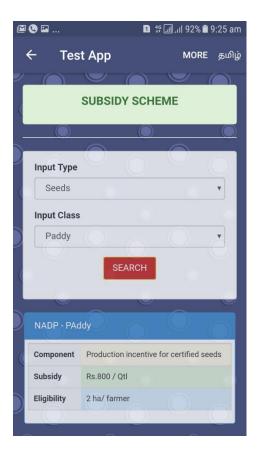

#### Nine Vital services

- Subsidy scheme
- Benefit Register
- Crop Insurance
- Fertiliser Stock
- Seed Stock
- Custom Hiring Centre
- Market Price
- Weather Forecast
- Asst. Agri officer Visit

- •After clicking the subsidy scheme (Red colour), the screen will appear as in the image.
- Select the Input type and Input class and click Search
- •The required details will be displayed as in the image such as scheme name, component name, subsidy amount and eligible criteria