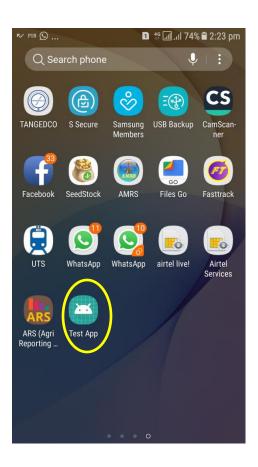

#### After Installing click open

- •After installing, the app will be in your home screen as in the image
- Click the app to open (Yellow colour)

- •After Installing, the screen open as in the image
- •The IMEI number will be autofetched from the mobile
- •Enter your basic details as mentioned in the screen
- Click submit